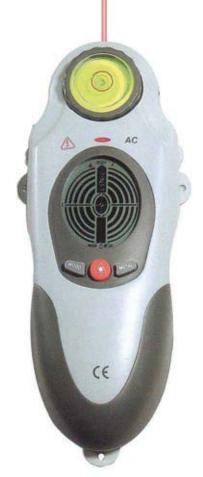

## 3-in-1 Stud-Metal-A/C Voltage Finder w/ Laser Line Level

Detects wood, metal and live A/C voltage.

180° pivoting laser plane with level and plumb vials.

## Features

Laser leveling

Wood, metal & voltage detection up to 3/4" depth

180° pivoting laser plane with level and plumb vials

20' laser line projection onto work surface with 90° squaring

Two self contained hang pins to mount unit to work surface (vertical or horizontal)

LCD sensing and mode display with new target graphics

LED display with continuous live wire detection

Thumb dial adjustable feet for leveling the laser

Easy key pad operation

Ergonomically designed for comfort and grip

Requires a 9V battery

Size: 7" x 2-5/8" x 1-1/2"

Weight: 4 oz